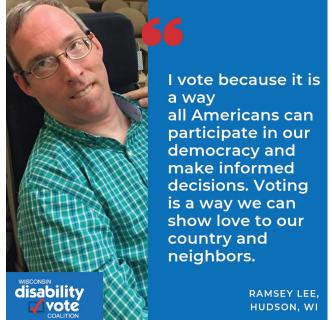

## Make the Disability Vote Count in the 2020 Elections

February 18, 2020: Spring Primary April 7, 2020: Spring Election & Presidential Preference

August 11, 2020: Partisan Primary

November 3, 2020: General & Presidential Election

## Register to vote online at MyVote.wi.gov

- Questions? Call Wisconsin Election Commission:
  - 1-866-VOTE-WIS / elections.wi.gov or email elections@wi.gov
- For help with disability related voting issues: Disability Rights Wisconsin Voter Hotline: 844-DIS-VOTE / 844-347-8683