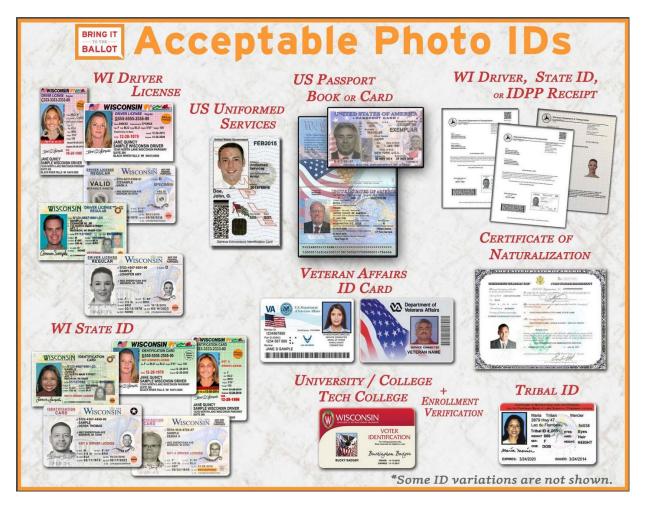

## Photo ID for Voting

A current address is **NOT** required

#### PHOTO ID

Photo ID is used after you're registered to get your ballot Can use documents like...

US PASSPORT

#### U.S. PASSPORT

Can be expired since Nov. 8, 2016

WI STATE ID CARD or RECEIPT

WISCONSIN DRIVER LICENSE OR ID

Can be expired since Nov 6, 2018 Can be used if revoked

#### **VETERAN'S & MILITARY ID...**

ID's like a Veteran's ID can also be used

#### DOES NOT NEED A CURRENT ADDRESS

Shows voter's name as they are registered to vote

MORE INFORMATION ON PROOF OF RESIDENCE: https://myvote.wi.gov/ProofofResidence MORE INFORMATION ON PHOTO ID: https://myvote.wi.gov/PhotoIDRequired