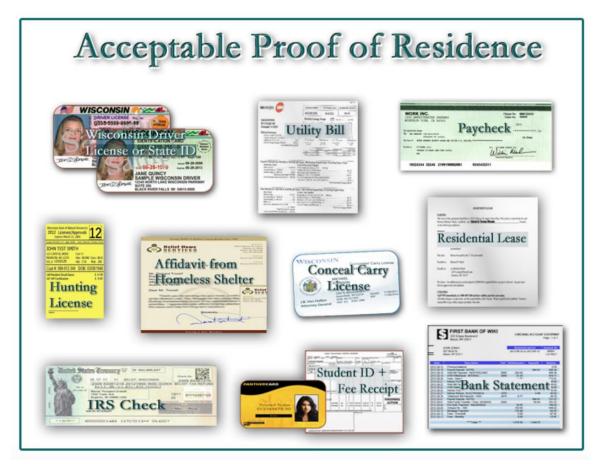

### Proof of Residence

- Must include your name and current address
- Can be paper or electronic

\*This is not an exhaustive list of options

#### PROOF OF RESIDENCE

Proof of Residence is used to Register to Vote Can use documents like...

#### **UTILITY BILL**

Issued within 90 days of the Election

#### DRIVER LICENSE OR ID

Must be valid and show the voter's current name and address

PAY STUB

#### PAY STUB, BANK STATEMENT...

There are many other documents like a pay stub that can be used

Shows voter's current name and current address.

Can show a copy or show it on your electronic device