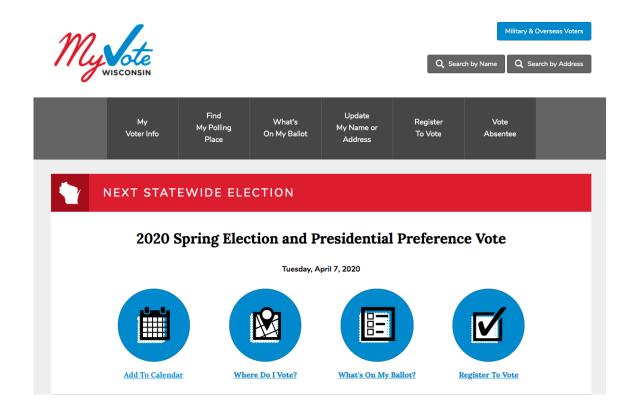

## Registering to Vote Online

#### The Voter will:

- 1. Go to myvote.wi.gov
- 2. Click "Register to Vote"
- 3. Enter first name, last name, and date of birth (MM/DD/YYYY)
- 4. Click the green "Search" button

The OVR search function will match the information entered with information currently at the Election Commission.