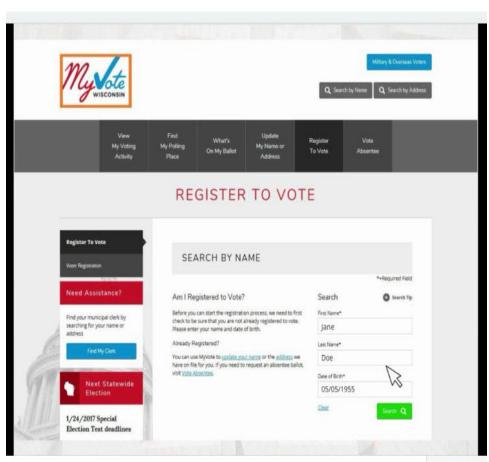

#### The Voter will:

- 1. Go to myvote.wi.gov
- 2. Click "Register to Vote"
- 3. Enter first name, last name, and date of birth (MM/DD/YYYY)
- 4. Click the green "Search" button

The OVR search function will match the information entered with information currently at the Election Commission.

#### If the search returns

"You are not registered to vote"

a voter can begin the registration process by clicking the red "Register to Vote" button and following the online instructions.

If the voter is registered, myvote will show the address on file and give the option "update name and address". If an update is needed, click on the tab; the following screen will give the option to update either or both.