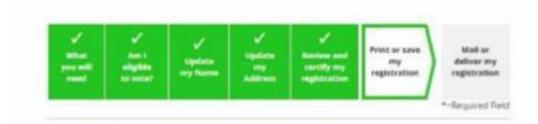

## Registering to Vote Online

#### The Voter will:

- 1. Go to myvote.wi.gov
- 2. Click "Register to Vote"
- 3. Enter first name, last name, and date of birth (MM/DD/YYYY)
- 4. Click the green "Search" button

The OVR search function will match the information entered with information currently at the Election Commission.

#### If the search returns

"You are not registered to vote"

a voter can begin the registration process by clicking the red "Register to Vote" button and following the online instructions.

If the voter is registered, myvote will show the address on file and give the option "update name and address". If an update is needed, click on the tab; the following screen will give the option to update either or both.

### The voter will be prompted to:

#### VOTER REGISTRATION

- 1. Verify eligibility
- 2. Update name and address
- 3. Review registration
- 4. Email/Print registration

Anytime the system cannot continue, an error message with explanation and additional information and support will be provided.