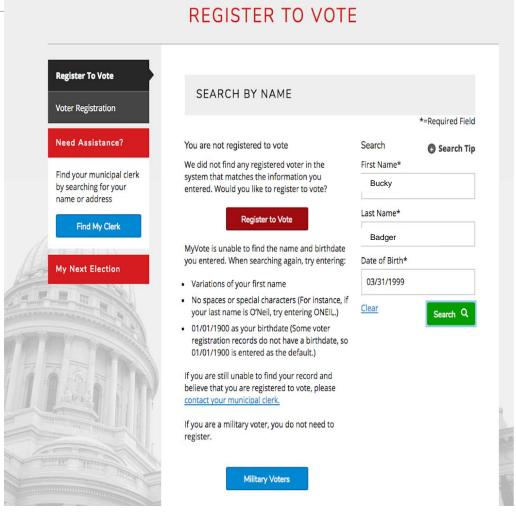

#### If the search returns

"You are not registered to vote"

a voter can begin the registration process by clicking the red "Register to Vote" button and following the online instructions.

If the voter is registered, myvote will show the address on file and give the option "update name and address". If an update is needed, click on the tab; the following screen will give the option to update either or both.